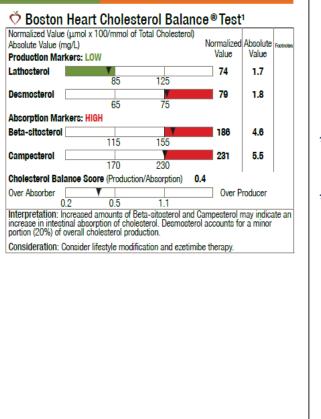

• Increased amounts of sterol absorption markers indicate increased intestinal absorption of cholesterol. Decreasing dietary cholesterol as found in eggs, dairy products and meats and consuming more soluble fiber may reduce LDL-C. Sources of soluble fiber include pectin in apples and pears, psyllium, legumes and oats.