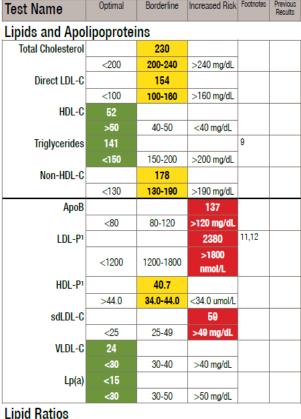

### **Building a panel**

Ē

|                                                                                       |                                            | Borderline                                | Increased Risk                                                 | Footnotes                 | Previous<br>Results | Test Name                                                                                                                                                                                                | Optimal                                                                                                                | Borderline                                                                                               | Increased Risk Footnot           | es Previous<br>Results                     |                           |
|---------------------------------------------------------------------------------------|--------------------------------------------|-------------------------------------------|----------------------------------------------------------------|---------------------------|---------------------|----------------------------------------------------------------------------------------------------------------------------------------------------------------------------------------------------------|------------------------------------------------------------------------------------------------------------------------|----------------------------------------------------------------------------------------------------------|----------------------------------|--------------------------------------------|---------------------------|
| Inflammation ar                                                                       | nd Oxida                                   | tion Tests                                |                                                                |                           |                     | NMR Lipid Test                                                                                                                                                                                           | S                                                                                                                      |                                                                                                          |                                  |                                            | *NMR Lipid                |
| hs-CRP                                                                                |                                            | 1.2                                       |                                                                |                           |                     | Small LDL-P <sup>1</sup>                                                                                                                                                                                 |                                                                                                                        |                                                                                                          | >1324                            |                                            |                           |
|                                                                                       | <1.0                                       | 1.0-3.0                                   | >3.0 mg/L                                                      |                           |                     |                                                                                                                                                                                                          | <450                                                                                                                   | 450-950                                                                                                  | >950 nmol/L                      |                                            | Particle Si               |
| LpPLA <sub>2</sub> Activity                                                           |                                            | 214                                       |                                                                |                           |                     | Large HDL-P <sup>1</sup>                                                                                                                                                                                 |                                                                                                                        |                                                                                                          | <3.0                             |                                            |                           |
|                                                                                       | <180                                       | 180-224                                   | ≥225                                                           |                           |                     |                                                                                                                                                                                                          | >11.1                                                                                                                  | 4.8-11.1                                                                                                 | <4.8 umol/L                      |                                            |                           |
|                                                                                       |                                            |                                           | nmol/min/mL                                                    | 20                        |                     | Large VLDL-P <sup>1</sup>                                                                                                                                                                                |                                                                                                                        | 3.0                                                                                                      |                                  |                                            | *Inflommati               |
| OxLDL                                                                                 | 1.00                                       | 1.40                                      |                                                                | 12                        |                     |                                                                                                                                                                                                          | <2.0                                                                                                                   | 2.0-4.7                                                                                                  | >4.7 nmol/L                      |                                            | *Inflammation             |
| terpretation: Current st                                                              | 1.30<br>udies reveal in                    |                                           | >1.60 mg/dL                                                    | th I pPI Aa               | and he-             |                                                                                                                                                                                                          |                                                                                                                        |                                                                                                          |                                  |                                            | Svetemie                  |
| RP are elevated. Elevated                                                             | d LoPLA <sub>2</sub> and                   | hs-CRP may inc                            | dicate arterial w                                              | all inflamm               | nation.             |                                                                                                                                                                                                          |                                                                                                                        |                                                                                                          |                                  |                                            | Systemic                  |
| laque instability and redu<br>flammation and may be                                   | associated wit                             | al function. BOR<br>h increased CVI       | Derline hs-Ch<br>Dirisk. Borderi                               | P may indi<br>LINE LpPL/  | A <sub>2</sub> may  |                                                                                                                                                                                                          |                                                                                                                        |                                                                                                          |                                  |                                            | Vascular                  |
| ndicate vascular inflamma                                                             | ation, plaque ir                           | stability and ma                          | ay be associated                                               | d with incr               | reased              |                                                                                                                                                                                                          |                                                                                                                        |                                                                                                          |                                  |                                            | vasculai                  |
| consideration: Consider e<br>eat underlying causes su<br>indicated, control blood pro | evaluating pote                            | ential contributir                        | ng CVD risk fact                                               | ors. Identif              | fy and              |                                                                                                                                                                                                          |                                                                                                                        |                                                                                                          |                                  |                                            |                           |
| reat underlying causes su                                                             | ich as atheroor                            |                                           |                                                                |                           |                     |                                                                                                                                                                                                          |                                                                                                                        |                                                                                                          |                                  |                                            |                           |
| ndicated, control blood pro                                                           | essure, encou                              | rage smoking o                            | s and metabolic<br>essation and we                             | ight reduc                | lf<br>ction.        |                                                                                                                                                                                                          |                                                                                                                        |                                                                                                          |                                  |                                            |                           |
|                                                                                       |                                            | rage smoking c                            | s and metabolic<br>essation and we                             | markers. I<br>eight reduc | lf<br>ction.        | ở Boston Hea                                                                                                                                                                                             | rt Beta Ce                                                                                                             | ell Functi                                                                                               | on and Risk In                   | dex                                        | *Metabolic <sup>-</sup>   |
|                                                                                       |                                            | rage smoking c                            | s and metabolic<br>essation and we                             | markers. I<br>eight reduc | lf<br>tion.         | ÖBoston Hea                                                                                                                                                                                              | rt Beta Ce<br>Borde                                                                                                    |                                                                                                          | on and Risk In<br>Increased Risk | dex                                        |                           |
| Metabolic Tests                                                                       |                                            | 5.7-6.4                                   | s and metabolic<br>essation and we<br>>6.4 %                   | markers. I<br>eight reduc | lf<br>xtion.        |                                                                                                                                                                                                          |                                                                                                                        |                                                                                                          |                                  | dex                                        | *Metabolic<br>A1C         |
| letabolic Tests                                                                       | 5.6                                        |                                           |                                                                | 9                         | lf<br>xtion.        | Optimal                                                                                                                                                                                                  |                                                                                                                        |                                                                                                          |                                  | dex                                        | A1C                       |
| Metabolic Tests<br>HbA1c                                                              | 5.6<br><5.7                                | 5.7-6.4<br>110                            | >6.4 %<br><70 or >125                                          | -                         | lf<br>stion.        | Optimal                                                                                                                                                                                                  |                                                                                                                        |                                                                                                          |                                  | dex                                        |                           |
| Metabolic Tests<br>HbA1c<br>Glucose <sup>2</sup>                                      | 5.6                                        | 5.7-6.4                                   | >6.4 %<br><70 or >125<br>mg/dL                                 | 9                         | lf<br>ction.        | Optimal<br>Current<br>Previous                                                                                                                                                                           | Borde                                                                                                                  | riine                                                                                                    | Inoreased Risk                   |                                            | A1C<br>Glucose            |
| Metabolic Tests<br>HbA1c                                                              | 5.6<br><5.7<br>70-99                       | 5.7-6.4<br>110<br>100-125                 | >6.4 %<br><70 or >125<br>mg/dL<br><b>30</b>                    | -                         | lf<br>stion.        | Optimal<br>Current<br>Previous                                                                                                                                                                           | Borde                                                                                                                  | riine                                                                                                    | Inoreased Risk                   |                                            | A1C<br>Glucose<br>Insulin |
| Metabolic Tests<br>HbA1c<br>Glucose <sup>2</sup><br>Insulin <sup>3</sup>              | 5.6<br><5.7                                | 5.7-6.4<br>110                            | >6.4 %<br><70 or >125<br>mg/dL<br><b>30</b><br>>15 µU/mL       | 9                         | If                  | Optimal<br>Current                                                                                                                                                                                       | Borde                                                                                                                  | rline<br>nd metabolic ri<br>a cell risk is in t                                                          | Inoreased Risk                   |                                            | A1C<br>Glucose<br>Insulin |
| Metabolic Tests<br>HbA1c<br>Glucose <sup>2</sup>                                      | <b>5.6</b><br>< <b>5.7</b><br>70-99<br><10 | 5.7-6.4<br>110<br>100-125<br>10-15        | >6.4 %<br><70 or >125<br>mg/dL<br>30<br>>15 µU/mL<br>8.1       | 9                         |                     | Optimal<br>Current<br>Previous<br>Interpretation: Conside<br>and very elevated beta c<br>not provided. Patient as:<br>with the accuracy of the                                                           | Borde<br>r prediabetes a<br>cell activity. Betz<br>sumed to be fas<br>Beta Cell Index                                  | rline<br>nd metabolic ri<br>a cell risk is in t<br>sting for at leas                                     | Increased Risk                   | sensitivity<br>ting status<br>an interfere | A1C<br>Glucose<br>Insulin |
| Metabolic Tests<br>HbA1c<br>Glucose <sup>2</sup><br>Insulin <sup>3</sup><br>HOMA-IR   | 5.6<br><5.7<br>70-99                       | 5.7-6.4<br>110<br>100-125                 | >6.4 %<br><70 or >125<br>mg/dL<br>30<br>>15 µU/mL<br>8.1<br>>3 | 9<br>9,10<br>12           |                     | Optimal<br>Current<br>Previous<br>Interpretation: Conside<br>and very elevated beta o<br>not provided. Patient as                                                                                        | F prediabetes a<br>rell activity. Bet<br>sumed to be fas<br>Beta Cell Inde,<br>er weight lose, a<br>beta cell activity | rline<br>nd metabolic ri<br>a cell risk is in t<br>sting for at leas<br>xxercise, and/or<br>(HOMA-B), co | Inoreased Risk                   | sensitivity<br>ting status<br>an interfere | A1C<br>Glucose<br>Insulin |
| Metabolic Tests<br>HbA1c<br>Glucose <sup>2</sup><br>Insulin <sup>3</sup>              | 5.6<br><5.7<br>70-99<br><10<br><2          | 5.7-6.4<br>110<br>100-125<br>10-15<br>2-3 | >6.4 % <70 or >125<br>mg/dL 30 >15 µU/mL 8.1 >3 12.3           | 9                         | If                  | Optimal<br>Current<br>Previous<br>Interpretation: Conside<br>and very elevated beta of<br>not provided. Patient ass<br>with the accuracy of the<br>Consideration: Conside<br>sensitivity. For elevated I | F prediabetes a<br>rell activity. Bet<br>sumed to be fas<br>Beta Cell Inde,<br>er weight lose, a<br>beta cell activity | rline<br>nd metabolic ri<br>a cell risk is in t<br>sting for at leas<br>xxercise, and/or<br>(HOMA-B), co | Inoreased Risk                   | sensitivity<br>ting status<br>an interfere | A1C<br>Glucose<br>Insulin |
| Metabolic Tests<br>HbA1c<br>Glucose <sup>2</sup><br>Insulin <sup>3</sup><br>HOMA-IR   | <b>5.6</b><br>< <b>5.7</b><br>70-99<br><10 | 5.7-6.4<br>110<br>100-125<br>10-15        | >6.4 %<br><70 or >125<br>mg/dL<br>30<br>>15 µU/mL<br>8.1<br>>3 | 9<br>9,10<br>12           | If stion.           | Optimal<br>Current<br>Previous<br>Interpretation: Conside<br>and very elevated beta of<br>not provided. Patient ass<br>with the accuracy of the<br>Consideration: Conside<br>sensitivity. For elevated I | F prediabetes a<br>rell activity. Bet<br>sumed to be fas<br>Beta Cell Inde,<br>er weight lose, a<br>beta cell activity | rline<br>nd metabolic ri<br>a cell risk is in t<br>sting for at leas<br>xxercise, and/or<br>(HOMA-B), co | Inoreased Risk                   | sensitivity<br>ting status<br>an interfere | A1C<br>Glucose            |