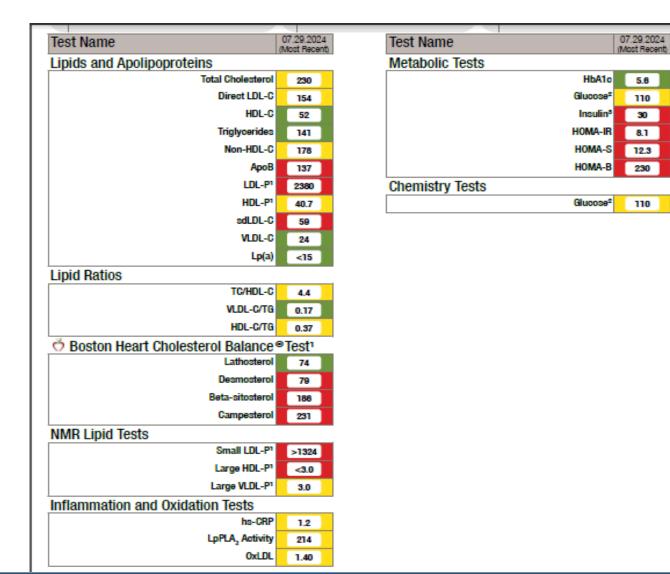

### **Building a panel**

Ē

|                                                                                       |                                            | Borderline                                | Increased Risk                                                 | Footnotes                 | Previous<br>Results | Test Name                                                                                                                                                                                                | Optimal                                                                                                                | Borderline                                                                                               | Increased Risk Footnot           | es Previous<br>Results                     |                           |
|---------------------------------------------------------------------------------------|--------------------------------------------|-------------------------------------------|----------------------------------------------------------------|---------------------------|---------------------|----------------------------------------------------------------------------------------------------------------------------------------------------------------------------------------------------------|------------------------------------------------------------------------------------------------------------------------|----------------------------------------------------------------------------------------------------------|----------------------------------|--------------------------------------------|---------------------------|
| Inflammation ar                                                                       | nd Oxida                                   | tion Tests                                |                                                                |                           |                     | NMR Lipid Test                                                                                                                                                                                           | S                                                                                                                      |                                                                                                          |                                  |                                            | *NMR Lipid                |
| hs-CRP                                                                                |                                            | 1.2                                       |                                                                |                           |                     | Small LDL-P <sup>1</sup>                                                                                                                                                                                 |                                                                                                                        |                                                                                                          | >1324                            |                                            |                           |
|                                                                                       | <1.0                                       | 1.0-3.0                                   | >3.0 mg/L                                                      |                           |                     |                                                                                                                                                                                                          | <450                                                                                                                   | 450-950                                                                                                  | >950 nmol/L                      |                                            | Particle Si               |
| LpPLA <sub>2</sub> Activity                                                           |                                            | 214                                       |                                                                |                           |                     | Large HDL-P <sup>1</sup>                                                                                                                                                                                 |                                                                                                                        |                                                                                                          | <3.0                             |                                            |                           |
|                                                                                       | <180                                       | 180-224                                   | ≥225                                                           |                           |                     |                                                                                                                                                                                                          | >11.1                                                                                                                  | 4.8-11.1                                                                                                 | <4.8 umol/L                      |                                            |                           |
|                                                                                       |                                            |                                           | nmol/min/mL                                                    | 20                        |                     | Large VLDL-P <sup>1</sup>                                                                                                                                                                                |                                                                                                                        | 3.0                                                                                                      |                                  |                                            | *Inflommati               |
| OxLDL                                                                                 | 1.00                                       | 1.40                                      |                                                                | 12                        |                     |                                                                                                                                                                                                          | <2.0                                                                                                                   | 2.0-4.7                                                                                                  | >4.7 nmol/L                      |                                            | *Inflammation             |
| terpretation: Current st                                                              | 1.30<br>udies reveal in                    |                                           | >1.60 mg/dL                                                    | th I pPI Aa               | and he-             |                                                                                                                                                                                                          |                                                                                                                        |                                                                                                          |                                  |                                            | Svetemie                  |
| RP are elevated. Elevated                                                             | d LoPLA <sub>2</sub> and                   | hs-CRP may inc                            | dicate arterial w                                              | all inflamm               | nation.             |                                                                                                                                                                                                          |                                                                                                                        |                                                                                                          |                                  |                                            | Systemic                  |
| laque instability and redu<br>flammation and may be                                   | associated wit                             | al function. BOR<br>h increased CVI       | Derline hs-Ch<br>Dirisk. Borderi                               | P may indi<br>LINE LpPL/  | A <sub>2</sub> may  |                                                                                                                                                                                                          |                                                                                                                        |                                                                                                          |                                  |                                            | Vascular                  |
| ndicate vascular inflamma                                                             | ation, plaque ir                           | stability and ma                          | ay be associated                                               | d with incr               | reased              |                                                                                                                                                                                                          |                                                                                                                        |                                                                                                          |                                  |                                            | vasculai                  |
| consideration: Consider e<br>eat underlying causes su<br>indicated, control blood pro | evaluating pote                            | ential contributir                        | ng CVD risk fact                                               | ors. Identif              | fy and              |                                                                                                                                                                                                          |                                                                                                                        |                                                                                                          |                                  |                                            |                           |
| reat underlying causes su                                                             | ich as atheroor                            |                                           |                                                                |                           |                     |                                                                                                                                                                                                          |                                                                                                                        |                                                                                                          |                                  |                                            |                           |
| ndicated, control blood pro                                                           | essure, encou                              | rage smoking o                            | s and metabolic<br>essation and we                             | ight reduc                | lf<br>ction.        |                                                                                                                                                                                                          |                                                                                                                        |                                                                                                          |                                  |                                            |                           |
|                                                                                       |                                            | rage smoking c                            | s and metabolic<br>essation and we                             | markers. I<br>eight reduc | lf<br>ction.        | ở Boston Hea                                                                                                                                                                                             | rt Beta Ce                                                                                                             | ell Functi                                                                                               | on and Risk In                   | dex                                        | *Metabolic <sup>-</sup>   |
|                                                                                       |                                            | rage smoking c                            | s and metabolic<br>essation and we                             | markers. I<br>eight reduc | lf<br>tion.         | ÖBoston Hea                                                                                                                                                                                              | rt Beta Ce<br>Borde                                                                                                    |                                                                                                          | on and Risk In<br>Increased Risk | dex                                        |                           |
| Metabolic Tests                                                                       |                                            | 5.7-6.4                                   | s and metabolic<br>essation and we<br>>6.4 %                   | markers. I<br>eight reduc | lf<br>xtion.        |                                                                                                                                                                                                          |                                                                                                                        |                                                                                                          |                                  | dex                                        | *Metabolic<br>A1C         |
| letabolic Tests                                                                       | 5.6                                        |                                           |                                                                | 9                         | lf<br>xtion.        | Optimal                                                                                                                                                                                                  |                                                                                                                        |                                                                                                          |                                  | dex                                        | A1C                       |
| Metabolic Tests<br>HbA1c                                                              | 5.6<br><5.7                                | 5.7-6.4<br>110                            | >6.4 %<br><70 or >125                                          | -                         | lf<br>stion.        | Optimal                                                                                                                                                                                                  |                                                                                                                        |                                                                                                          |                                  | dex                                        |                           |
| Metabolic Tests<br>HbA1c<br>Glucose <sup>2</sup>                                      | 5.6                                        | 5.7-6.4                                   | >6.4 %<br><70 or >125<br>mg/dL                                 | 9                         | lf<br>ction.        | Optimal<br>Current<br>Previous                                                                                                                                                                           | Borde                                                                                                                  | riine                                                                                                    | Inoreased Risk                   |                                            | A1C<br>Glucose            |
| Metabolic Tests<br>HbA1c                                                              | 5.6<br><5.7<br>70-99                       | 5.7-6.4<br>110<br>100-125                 | >6.4 %<br><70 or >125<br>mg/dL<br><b>30</b>                    | -                         | lf<br>stion.        | Optimal<br>Current<br>Previous                                                                                                                                                                           | Borde                                                                                                                  | riine                                                                                                    | Inoreased Risk                   |                                            | A1C<br>Glucose<br>Insulin |
| Metabolic Tests<br>HbA1c<br>Glucose <sup>2</sup><br>Insulin <sup>3</sup>              | 5.6<br><5.7                                | 5.7-6.4<br>110                            | >6.4 %<br><70 or >125<br>mg/dL<br><b>30</b><br>>15 µU/mL       | 9                         | If                  | Optimal<br>Current                                                                                                                                                                                       | Borde                                                                                                                  | rline<br>nd metabolic ri<br>a cell risk is in t                                                          | Inoreased Risk                   |                                            | A1C<br>Glucose<br>Insulin |
| Metabolic Tests<br>HbA1c<br>Glucose <sup>2</sup>                                      | <b>5.6</b><br>< <b>5.7</b><br>70-99<br><10 | 5.7-6.4<br>110<br>100-125<br>10-15        | >6.4 %<br><70 or >125<br>mg/dL<br>30<br>>15 µU/mL<br>8.1       | 9                         |                     | Optimal<br>Current<br>Previous<br>Interpretation: Conside<br>and very elevated beta c<br>not provided. Patient as:<br>with the accuracy of the                                                           | Borde<br>r prediabetes a<br>cell activity. Betz<br>sumed to be fas<br>Beta Cell Index                                  | rline<br>nd metabolic ri<br>a cell risk is in t<br>sting for at leas                                     | Increased Risk                   | sensitivity<br>ting status<br>an interfere | A1C<br>Glucose<br>Insulin |
| Metabolic Tests<br>HbA1c<br>Glucose <sup>2</sup><br>Insulin <sup>3</sup><br>HOMA-IR   | 5.6<br><5.7<br>70-99                       | 5.7-6.4<br>110<br>100-125                 | >6.4 %<br><70 or >125<br>mg/dL<br>30<br>>15 µU/mL<br>8.1<br>>3 | 9<br>9,10<br>12           |                     | Optimal<br>Current<br>Previous<br>Interpretation: Conside<br>and very elevated beta o<br>not provided. Patient as                                                                                        | F prediabetes a<br>rell activity. Bet<br>sumed to be fas<br>Beta Cell Inde,<br>er weight lose, a<br>beta cell activity | rline<br>nd metabolic ri<br>a cell risk is in t<br>sting for at leas<br>xxercise, and/or<br>(HOMA-B), co | Inoreased Risk                   | sensitivity<br>ting status<br>an interfere | A1C<br>Glucose<br>Insulin |
| Metabolic Tests<br>HbA1c<br>Glucose <sup>2</sup><br>Insulin <sup>3</sup>              | 5.6<br><5.7<br>70-99<br><10<br><2          | 5.7-6.4<br>110<br>100-125<br>10-15<br>2-3 | >6.4 % <70 or >125<br>mg/dL 30 >15 µU/mL 8.1 >3 12.3           | 9                         | If                  | Optimal<br>Current<br>Previous<br>Interpretation: Conside<br>and very elevated beta of<br>not provided. Patient ass<br>with the accuracy of the<br>Consideration: Conside<br>sensitivity. For elevated I | F prediabetes a<br>rell activity. Bet<br>sumed to be fas<br>Beta Cell Inde,<br>er weight lose, a<br>beta cell activity | rline<br>nd metabolic ri<br>a cell risk is in t<br>sting for at leas<br>xxercise, and/or<br>(HOMA-B), co | Inoreased Risk                   | sensitivity<br>ting status<br>an interfere | A1C<br>Glucose<br>Insulin |
| Metabolic Tests<br>HbA1c<br>Glucose <sup>2</sup><br>Insulin <sup>3</sup><br>HOMA-IR   | <b>5.6</b><br>< <b>5.7</b><br>70-99<br><10 | 5.7-6.4<br>110<br>100-125<br>10-15        | >6.4 %<br><70 or >125<br>mg/dL<br>30<br>>15 µU/mL<br>8.1<br>>3 | 9<br>9,10<br>12           | If stion.           | Optimal<br>Current<br>Previous<br>Interpretation: Conside<br>and very elevated beta of<br>not provided. Patient ass<br>with the accuracy of the<br>Consideration: Conside<br>sensitivity. For elevated I | F prediabetes a<br>rell activity. Bet<br>sumed to be fas<br>Beta Cell Inde,<br>er weight lose, a<br>beta cell activity | rline<br>nd metabolic ri<br>a cell risk is in t<br>sting for at leas<br>xxercise, and/or<br>(HOMA-B), co | Inoreased Risk                   | sensitivity<br>ting status<br>an interfere | A1C<br>Glucose            |

Interpretation: BORDERLINE glucose indicates prediabetes as established by the ADA, Prediabetes is a major risk factor for metabolic syndrome and has been associated with increased risk of developing diabetes, hyperlipidemia, hypertension and CVD. Based on the HbA1c value, the estimated Average Glucose (eAG) is 114 mg/dL which includes the non-fasting state.

Consideration: Consider encouraging dietary modification supported by education and consider glucose lowering and/or insulin sensitizing medications. If indicated encourage weight reduction, smoking cessation, increased activity and control blood pressure.