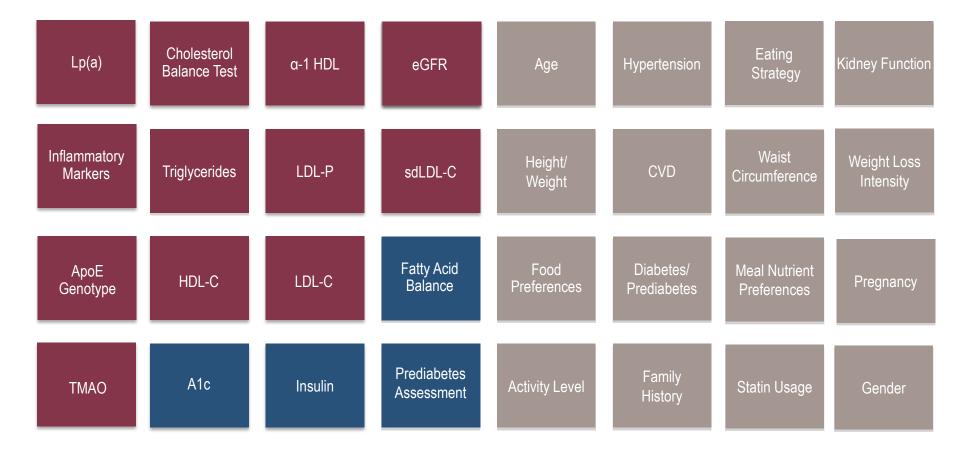

### Includes:

### \*Basic Lipid Panel

\*Advanced Markers

ApoB LDL-P HDL-P sd-LDL-C VLDL-C Lp(a)

\*Cholesterol Balance Test

#### \*Muscle

\*Kidney

\*Thyroid

\*Other