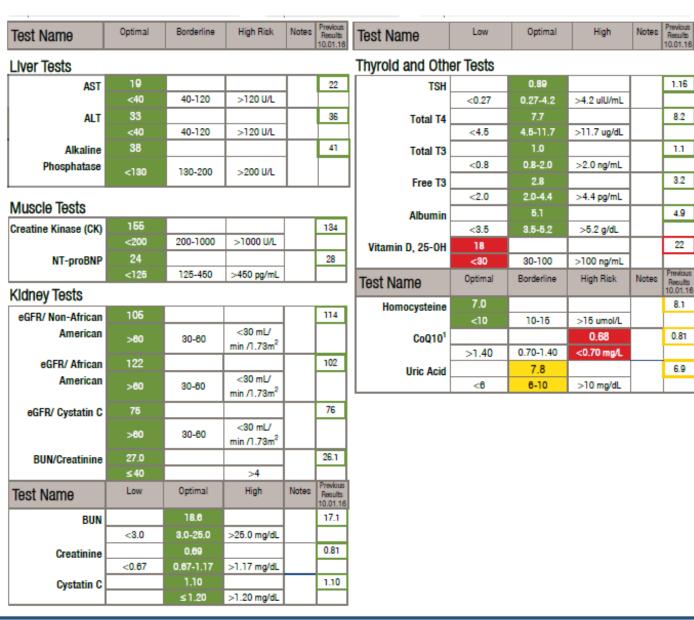

#### Additional Testing:

\*Liver

1.16

8.2

1.1

3.2

4.9

22

Previous

Results 10.01.16

8.1

0.81

6.9

Notes

#### \*Muscle

\*Kidney

\*Thyroid

\*Other